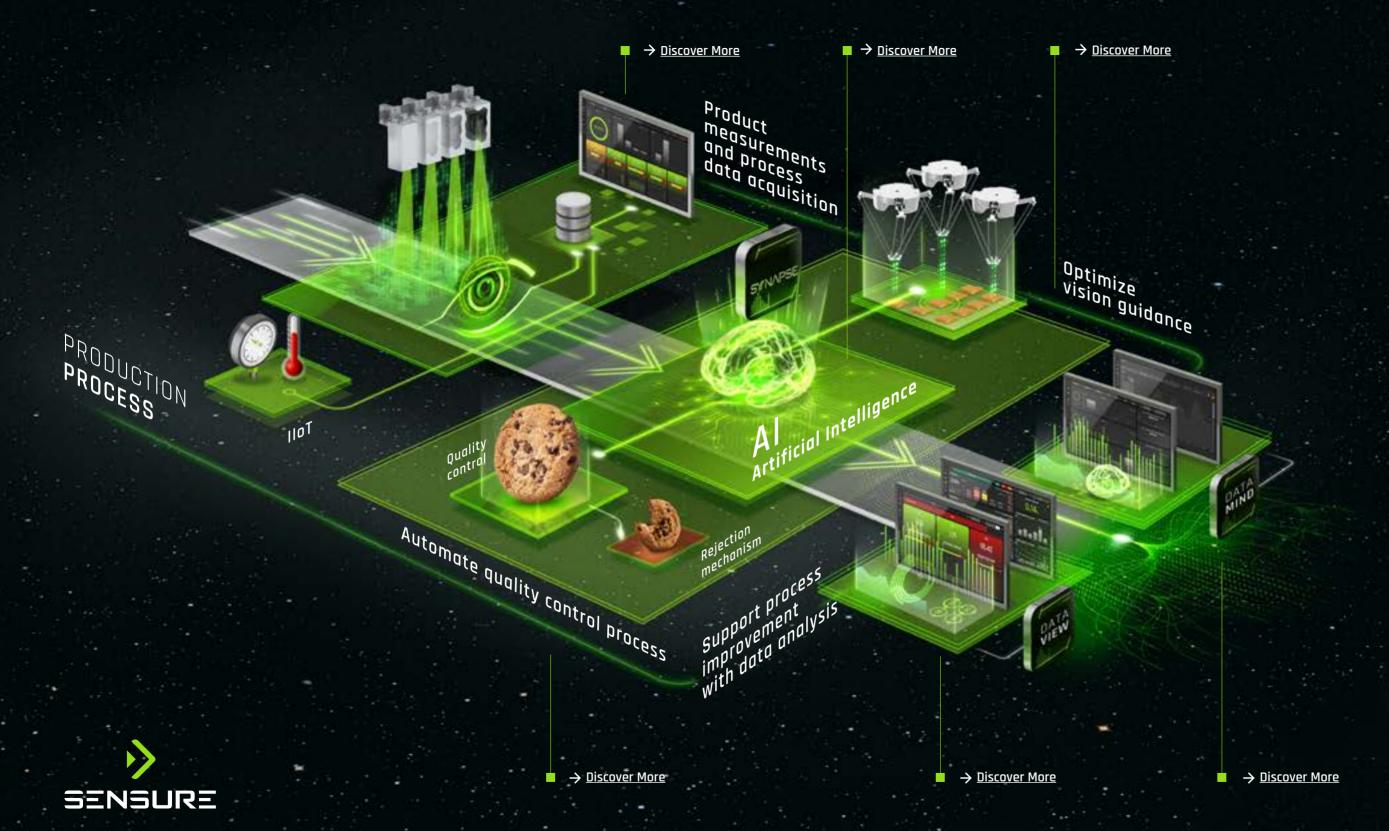

## WHO WE ARE

Since **2007**, with **over 150 installations worldwide**, SENSURE has been delivering:

- In-line Vision Inspection Systems powered by SYN-APSE, the Al-based software with a self-learning approach
- **Product and process Data Analysis tools**, powered by the Al-driven software DATAVIEW and DATAMIND
- Off-line Vision Inspection Systems

These innovative solutions, which can also be installed on **existing lines**, are designed to:

- Automate quality control process and optimize packaging efficiency with automatic rejection of non-compliant products
- **Support process improvement** with data analytics to enhance and transform operations
- Optimize pick-and-place operations with vision guidance