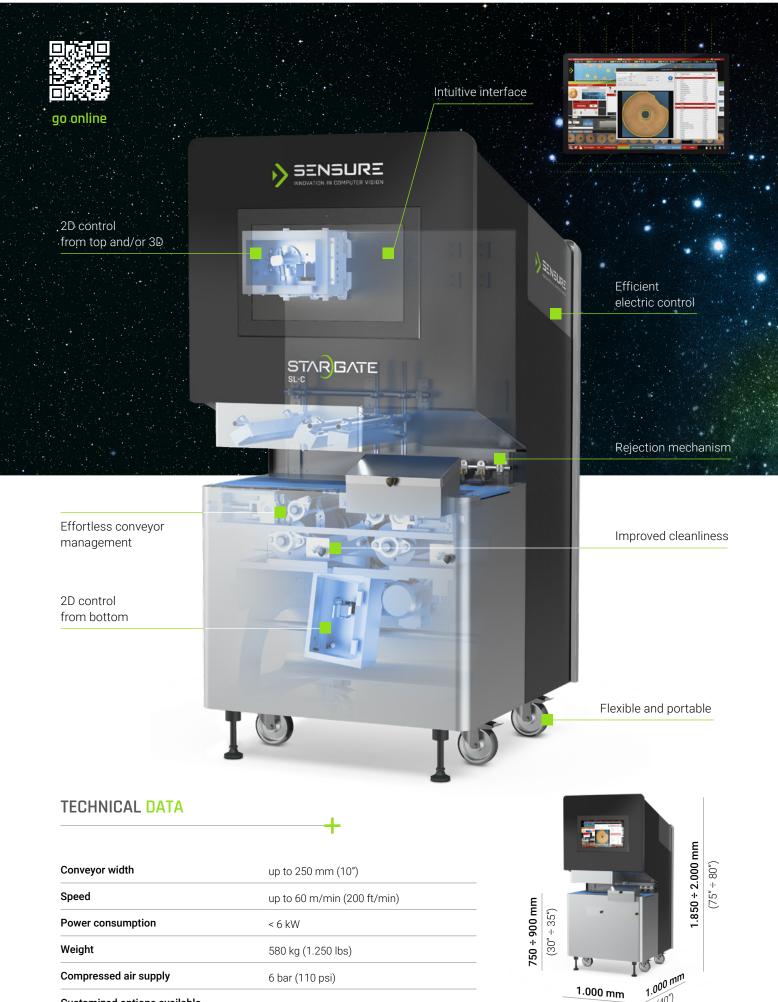

## Main features

- Solid and Durable Stainless-steel frame with infeed and outfeed conveyors.
- Efficient electric control Stainless-steel cabinet with Integrated I/O Board and Processing Unit.
- Artificial Intelligence and Self-Learning Fully compatible with the SENSURE SYNAPSE software suite.
- Flexible configurations 2D from Top, 2D from Bottom, 3D, Thermal camera, and more (possibility of additions at later times).
- Effective rejection Multiple options available for different needs (air nozzles, pusher, retractable belt, flipper, trap, etc.).
- Intuitive interface 24" Touchscreen with SENSURE SYNAPSE Software and remote assistance.
- Flexible and Portable Compact concept with easy integration in production lines and movable wheels for laboratories applications.

SENSURE STARGATE SL-C CAN BE INSTALLED DIRECTLY IN-LINE (E.G. BEFORE A HORIZONTAL WRAPPER MACHINE, ETC.), OFF-LINE OR IN THE LABORATORY.

- Effortless conveyor management Clean, inspectable, and low-maintenance design.
- Line integration Line Sync with external input or manual regulation.
- **Easy maintenance** Easy to clean and accessible design.
- Certified Quality IP6X, dust proof, and food grade design with CE/UL/UKCA marks.
- Improved cleanliness Scrapers to remove dirt and collect in dedicated drawers.
- **Lab-Friendly** Option for weight, temperature, and humidity control integration.
- Personalized Solutions Customization options available.

1.000 mm

(40")

(40")

6 bar (110 psi)

Customized options available

Compressed air supply

SENSURE srl Via Portico, 55/b 24050 Orio al Serio (BG) - Italy Tel. +39 035 319080 - info@sensure.it

www.sensure.it