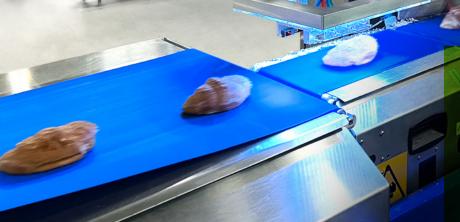

VISION INSPECTION SYSTEM FOR QUALITY CONTROL AND AUTOMATIC REJECTION OF NON-COMPLIANT PRODUCTS

quality .

SINGLE-LINE AND COMPACT

SENSURE STARGATE SL-C is an innovative vision system that, thanks to the use of SENSURE SYNAPSE technology, allows you to perform the quality control of highly variable products and automatically reject non-compliant ones. SENSURE STARGATE SL-C also guarantees continuous monitoring of the process with data collection and analysis, providing a realtime display and dedicated reporting.

## QUALITY **CROSSES** A NEW DIMENSION